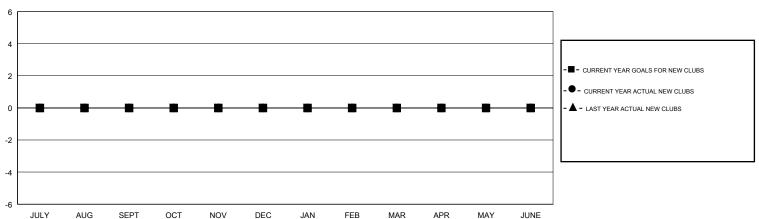

## GOALS AND ACTUAL NEW CLUBS CUMULATIVE

| -■- MEMBER GROWTH NET GOAL        |  |
|-----------------------------------|--|
| - ● - MEMBER GROWTH ACTUAL        |  |
| - ▲ - LAST YEAR MEMBERSHIP ACTUAL |  |
|                                   |  |
|                                   |  |
|                                   |  |
|                                   |  |